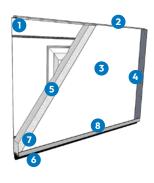

#### Construction

- 1 Tongue and groove meeting rails
- 2 2" thick section
- 3 Pebble grain embossed interior backskin
- 4 20 gauge hot dipped galvanized steel end caps
- 5 CFC free expanded polystyrene insulation
- 6 Replaceable U-Type vinyl bottom weatherstrip
- 7 20 gauge full vertical steel hinge plate for hardware attachment
- 8 Extruded aluminum weatherstrip retainer