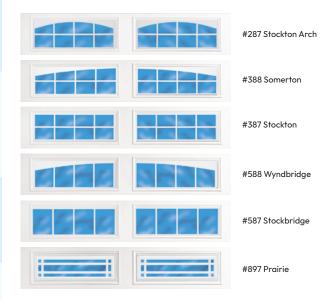

### **Window Options**

### **Window Glass Options**

See website for glass options

\*Not all glazing options may be available from all distributors. No glazing on 18" sections. Not all window inserts align with panel stamp design.