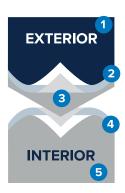

- 1 Paint .75 MIL
- 2 Primer .25 MIL
- 3 Stee
- 4 Primer .2 MIL
- 5 Paint .3 MIL