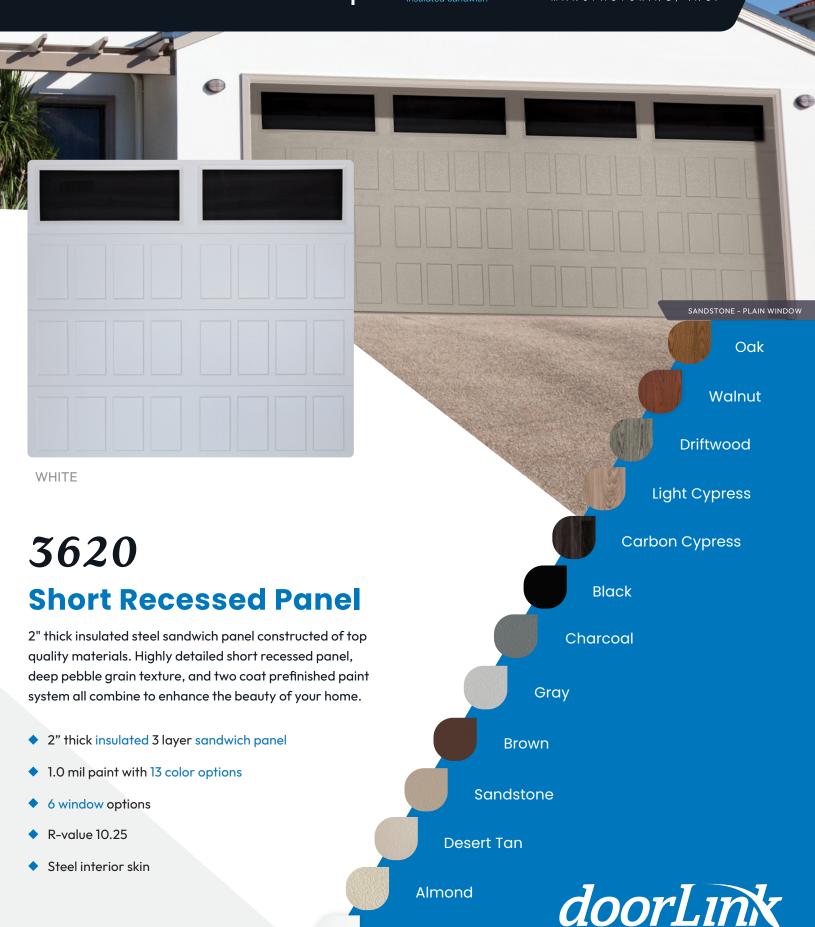

# **Short Recessed Panel**

3 LAYER SANDWICH

3620

doorLink

MANUFACTURING, INC.

White

#### **1.0 MIL PAINT SYSTEM**

Includes .25 mil rust inhibiting primer and .75 mil exterior top coat that resists fading and chalking, while providing consistent color from panel to panel and more durability.

#### **R-VALUE 10.25**

Sandwich type construction with polystyrene insulation pressure bonded between two sheets of hot dipped galvanized steel enhances your home's energy savings, makes your door operation quieter, and reduces exterior noise in your garage.