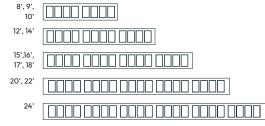

### **Size Options**

#### WIDTHS:

**HEIGHT:** 6'6", 6'9", 7'0", 7'6", 7'9", 8'0"

\*Contact your distributor for additional heights.