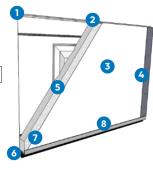

## Construction

- 1 Tongue and groove meeting rails
- 2 2" thick section
- 3 Pebble grain embossed interior backskin
- 4 20 gauge hot dipped galvanized steel end caps
- 5 CFC free expanded polystyrene insulation
- 6 Replaceable U-Type vinyl bottom weatherstrip
- 7 20 gauge full vertical steel hinge plate for hardware attachment
- 8 Extruded aluminum weatherstrip retainer