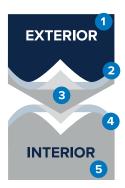

## 1.0 MIL PAINT SYSTEM

Includes .25 mil rust inhibiting primer and .75 mil exterior top coat that resists fading and chalking, while providing consistent color from panel to panel and more durability.

- 1 Paint .75 MIL
- 2 Primer .25 MIL
- 3 Stee
- 4 Primer .2 MIL
- 5 Paint .3 MIL