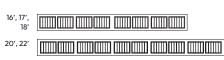

## **Size Options**

#### WIDTHS:

**HEIGHT:** 6'6", 6'9", 7'0", 7'6", 7'9", 8'0"

\*Contact your distributor for additional heights.