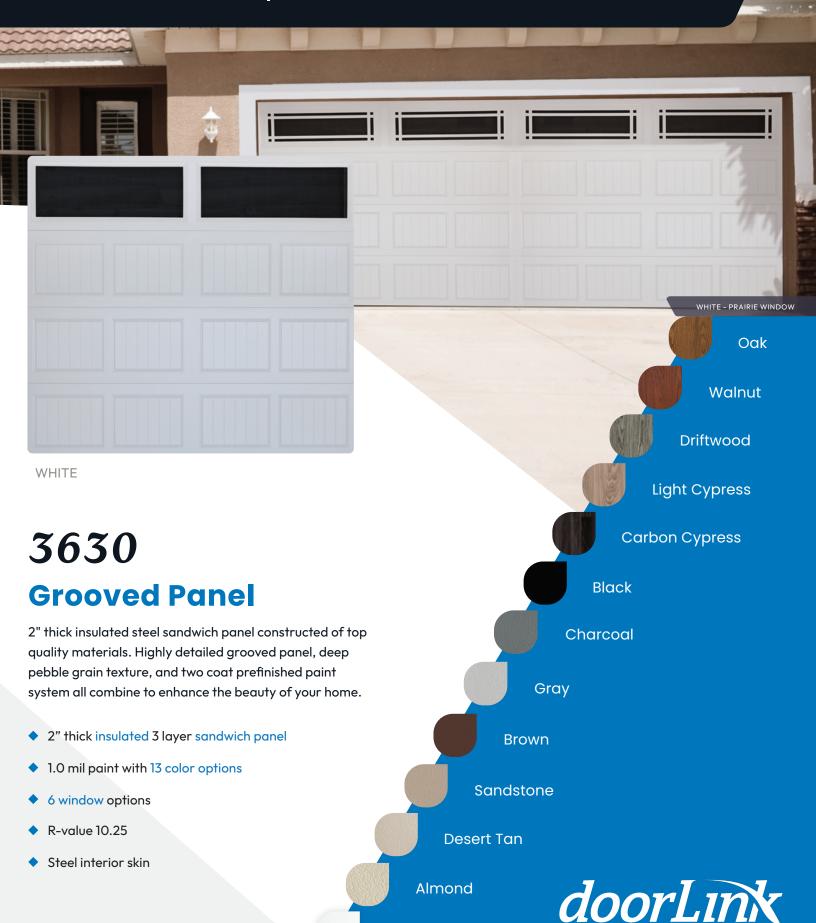

#### **DIRECTIONAL WOOD GRAIN PATTERN**

Directional wood grain pattern gives the appearance of traditional wood doors.

#### **R-VALUE 10.25**

Sandwich type construction with polystyrene insulation pressure bonded between two sheets of hot dipped galvanized steel enhances your home's energy savings, makes your door operation quieter, and reduces exterior noise in your garage.

## **Paint System**

## 1.0 MIL PAINT SYSTEM

Includes .25 mil rust inhibiting primer and .75 mil exterior top coat that resists fading and chalking, while providing consistent color from panel to panel and more durability.