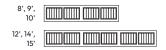

## **Size Options**

#### WIDTHS:

**HEIGHT:** 6'6", 6'9", 7'0", 7'6", 7'9", 8'0"

\*Contact your distributor for additional heights.