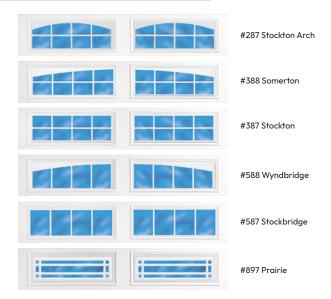

## **Window Options**

## **Window Glass Options**

See website for glass options

\*Not all glazing options may be available from all distributors. No glazing on 18" sections. Not all window inserts align with panel stamp design.