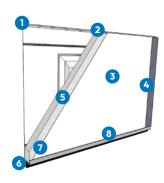

## Construction

- 1 Tongue and groove meeting rails
- 2 2" thick section
- 3 Pebble grain embossed interior backskin
- 4 20 gauge hot dipped galvanized steel end caps
- 5 CFC free expanded polystyrene insulation
- 6 Replaceable U-Type vinyl bottom weatherstrip
- 7 20 gauge full vertical steel hinge plate for hardware attachment
- 8 Extruded aluminum weatherstrip retainer