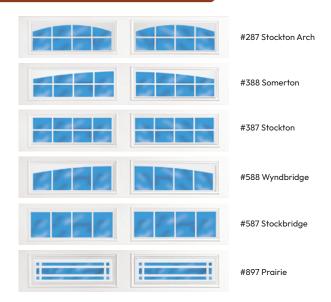

## **Window Options**

## Window Glass Options Not all glazing options may be available from all distributors.

See website for glass options

## No glazing on 18" sections.