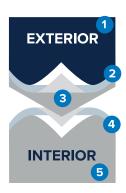

## **Paint System**

### **1.0 MIL PAINT SYSTEM**

Includes .25 mil rust inhibiting primer and .75 mil exterior top coat that resists fading and chalking, while providing consistent color from panel to panel and more durability.

- 1 Paint .75 MIL
- 2 Primer .25 MIL
- 3 Steel
- 4 Primer .2 MIL
- 5 Paint .3 MIL