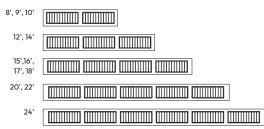

## **Size Options**

#### WIDTHS:

**HEIGHT:** 6'6", 6'9", 7'0", 7'6", 7'9", 8'0"

\*Contact your distributor for additional heights.