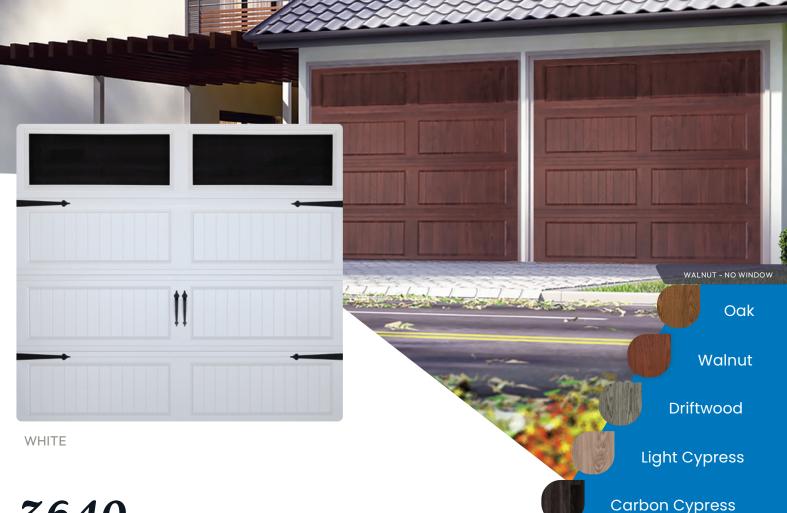

Carriage House Panels
3 LAYER SANDWICH

3640

3640

# **Long Grooved Panel**

2" thick insulated steel sandwich panel constructed of top quality materials. Highly detailed long grooved panel, deep pebble grain texture, and two coat prefinished paint system all combine to enhance the beauty of your home.

- 2" thick insulated 3 layer sandwich panel
- 1.0 mil paint with 13 color options
- 6 window options
- R-value 10.25
- Steel interior skin

Charcoal
Gray
Brown

Sandstone

**Desert Tan** 

Almond

White