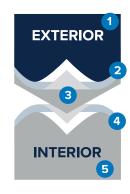

## Construction

- 1 Tongue and groove meeting rails
- 2 2" thick section
- 3 Pebble grain embossed interior backskin
- 4 20 gauge hot dipped galvanized steel end caps
- **5** CFC free expanded polystyrene insulation
- 6 Replaceable U-Type vinyl bottom weatherstrip
- 7 20 gauge full vertical steel hinge plate for hardware attachment
- 8 Extruded aluminum weatherstrip retainer