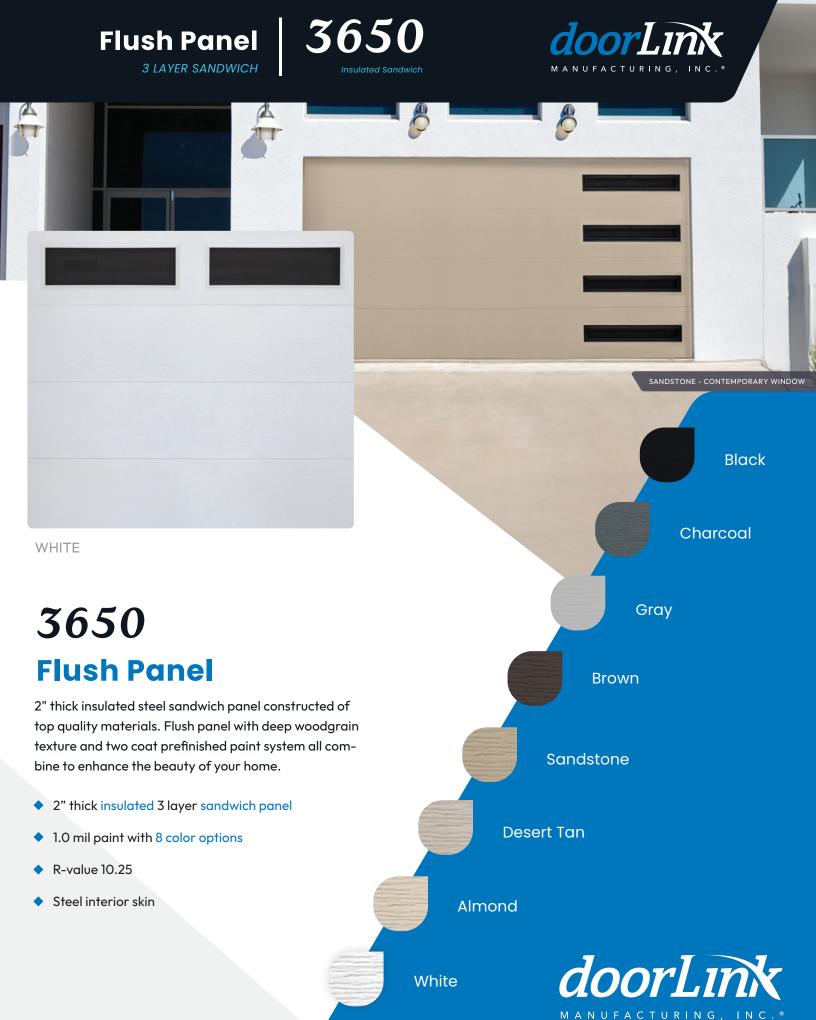

## **Paint System**

### **1.0 MIL PAINT SYSTEM**

Includes .25 mil rust inhibiting primer and .75 mil exterior top coat that resists fading and chalking, while providing consistent color from panel to panel and more durability.

- 1 Paint .75 MIL
- 2 Primer .25 MIL
- 3 Steel
- 4 Primer .2 MIL
- 5 Paint .3 MIL