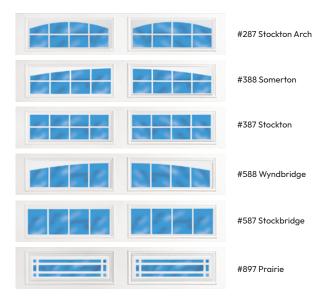

### **Window Options**

### **Window Glass Options**

See website for glass options

\*Not all glazing options may be available from all distributors. No glazing on 18" sections.