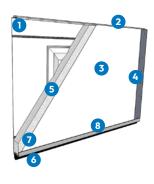

#### Construction

- 1 Tongue and groove meeting rails
- 2 2" thick section
- 3 Pebble grain embossed interior backskin
- 4 20 gauge hot dipped galvanized steel end caps
- 5 CFC free expanded polystyrene insulation
- 6 Replaceable U-Type vinyl bottom weatherstrip
- 7 20 gauge full vertical steel hinge plate for hardware attachment
- 8 Extruded aluminum weatherstrip retainer