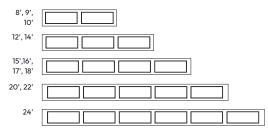

## **Size Options**

#### WIDTHS:

**HEIGHT:** 6'6", 6'9", 7'0", 7'6", 7'9", 8'0"

\*Contact your distributor for additional heights.