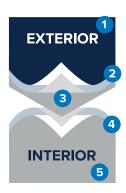

- 1 Paint .75 MIL
- 2 Primer .25 MIL
- 3 Stee
- 4 Primer .2 MIL
- 5 Paint .3 MIL